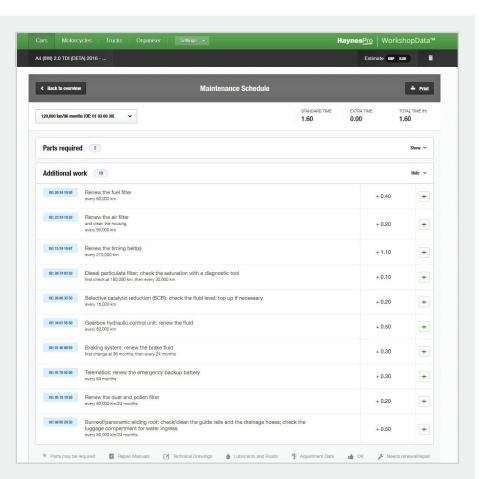

#### **CLEAR, DETAILED AND, ABOVE ALL, HELPFUL.**

Full maintenance schedules, which are printable for convenience, are provided for make - model - derivative, presented by intervals and broken down by subject (engine, brakes, etc.) or location (engine compartment, under the vehicle, etc.). Additional work is also displayed, following the manufacturer's recommendations. All tasks have a corresponding OEM code and time.