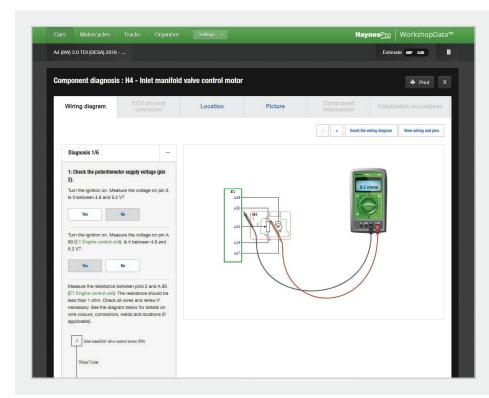

# AN INNOVATIVE APPLICATION FOR ELECTRONICS DIAGNOSTICS.

Unrivalled in the automotive aftermarket, VESA is an innovative electronics diagnostics application. It is based on vehicle CAN-Bus data and helps technicians diagnose fault codes and component errors. It takes an OEM's often bewildering and unfamiliar wiring schematic, converts it to a clearer, more readable format and then zooms in on the component and wiring under consideration.