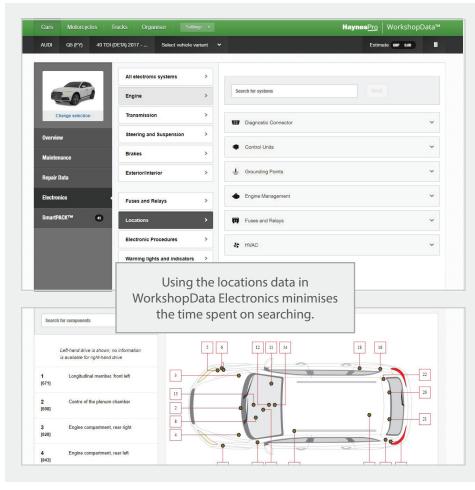

### ONE OF THE CLEAR GOALS OF HAYNESPRO'S DATA IS TO REDUCE THE NUMBER OF UNBILLABLE HOURS.

With our Locations feature, we ensure that the required component, control unit, fuse or ground point can be found immediately. All locations are accessible from the local wiring diagrams.

#### **Available locations:**