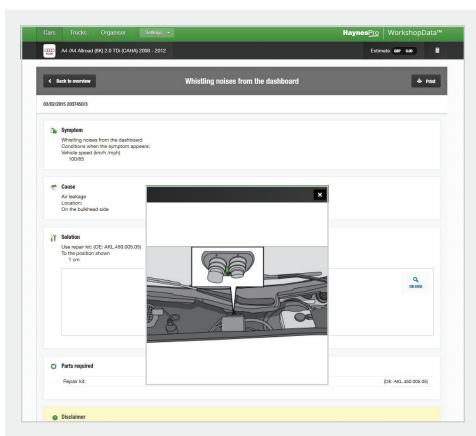

#### **SAVING TIME AND MONEY.**

This Smart feature extends HaynesPro's coverage from OEM-based technical data to information sourced from industry experts and renowned helpdesk organizations.

SmartCASE™ is a unique database module containing cases, with verified fixes and tips, for vehicles on the European market. It helps the independent workshop to check quickly for solutions to problems for a selected vehicle, so saving time and money.